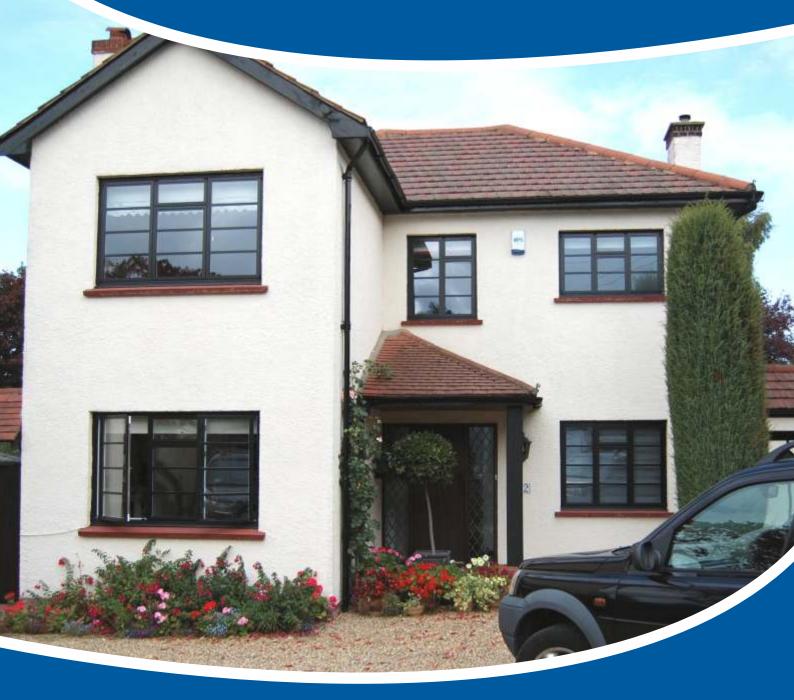

# DURATION

The Heritage stepped look window system is a thermally efficient replacement for steel windows. These stepped windows use the latest technology and are still a fraction of the cost of steel windows. Our Heritage windows use a modern 'Polyamide' thermal break giving them an excellent thermal performance.

Now you can easily and affordably replace your old, single glazed, rusty steel windows with non-rusting, secure, steel look-a-like windows with modern energy efficient double glazing. What's more you can do so without compromising the character of your period property.

Our slim-line profile emulates the look and feel of

traditional steel windows. Whether they are combined with new or original hardwood frames, or fitted directly to brick, these windows can be made to replicate your existing windows.