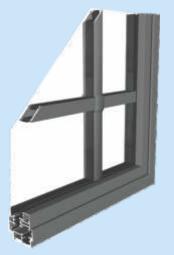

# DURATION

The Heritage stepped look window system is a thermally efficient replacement for steel windows. These stepped windows use the latest technology and are still a fraction of the cost of steel windows. Our Heritage windows use a modern 'Polyamide' thermal break giving them an excellent thermal performance.

Our slim-line profile emulates the look and feel of

traditional steel windows. Whether they are combined with new or original hardwood frames, or fitted directly to brick, these windows can be made to replicate your existing windows.

#### **Features**

- Slim-line 47mm 'Polyamide' thermally broken, non-rusting aluminium profile.
- Outer frame: 36mm; Outer frame Sash: 56/59mm.
- Modern multi-point locking options including Chelton Secure<sup>™</sup>.
- Traditional furniture options.
- Standard colours include White (gloss), Black (matt) or dual Black (matt) Out White (gloss) In.
- Also available in over 200 single colours or dual RAL colours.
- Range of textured colours available.
- Can be supplied unglazed or glazed for 24mm sealed units.
- Planitherm Total +, Argon gas used as standard.
- Vents are internally glazed for security and ease of installation.
- Trickle vents available in head extension.
- Optional dummy vents for matching internally glazed fixed lites.
- Complies to building regulations for replacement projects.