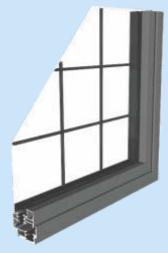

# DURATION

The Heritage stepped look window system is a thermally efficient replacement for steel windows. These stepped windows use the latest technology and are still a fraction of the cost of steel windows. Our Heritage windows use a modern 'Polyamide' thermal break giving them an excellent thermal performance.

Our slim-line profile emulates the look and feel of

traditional steel windows. Whether they are combined with new or original hardwood frames, or fitted directly to brick, these windows can be made to replicate your existing windows.

#### **Features**

- Slim-line 47mm 'Polyamide' thermally broken, non-rusting aluminium profile.
- Outer frame: 36mm; Outer frame Sash: 56/59mm.
- Modern multi-point locking options including Chelton Secure<sup>™</sup>.
- Traditional furniture options.
- Standard colours include White (gloss), Black (matt) or dual Black (matt) Out White (gloss) In.
- Also available in over 200 single colours or dual RAL colours.
- Range of textured colours available.
- Can be supplied unglazed or glazed for 24mm sealed units.
- Planitherm Total +, Argon gas used as standard.
- Vents are internally glazed for security and ease of installation.
- Trickle vents available in head extension.
- Optional dummy vents for matching internally glazed fixed lites.
- Complies to building regulations for replacement projects.