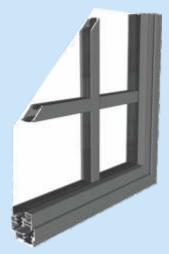

# DURATION

The Heritage stepped look window system is a thermally efficient replacement for steel windows. These stepped windows use the latest technology and are still a fraction of the cost of steel windows. Our Heritage windows use a modern 'Polyamide' thermal break giving them an excellent thermal performance.

Our slim-line profile emulates the look and feel of

traditional steel windows. Whether they are combined with new or original hardwood frames, or fitted directly to brick, these windows can be made to replicate your existing windows.

#### **Features**

- Slim-line 47mm 'Polyamide' thermally broken, non-rusting aluminium profile.
- Outer frame: 36mm; Outer frame Sash: 56/59mm.
- Modern multi-point locking options including Chelton Secure<sup>™</sup>.
- Traditional furniture options.
- Standard colours include White (gloss), Black (matt) or dual Black (matt) Out White (gloss) In.
- Also available in over 200 single colours or dual RAL colours.
- Range of textured colours available.
- Can be supplied unglazed or glazed for 24mm sealed units.
- Planitherm Total +, Argon gas used as standard.
- Vents are internally glazed for security and ease of installation.
- Trickle vents available in head extension.
- Optional dummy vents for matching internally glazed fixed lites.
- Complies to building regulations for replacement projects.