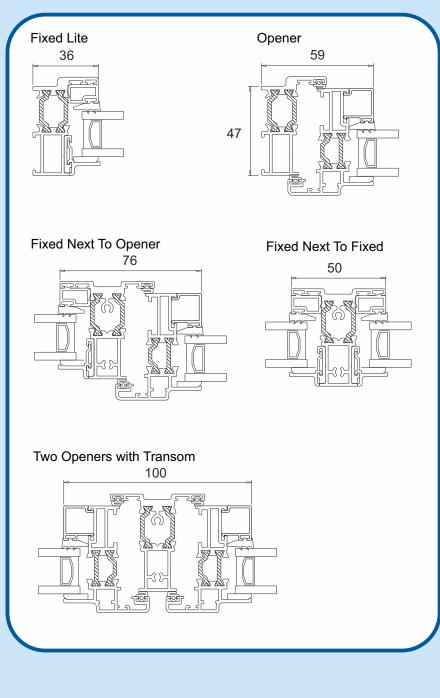

#### **Features**

- Slim-line 47mm 'Polyamide' thermally broken, non-rusting aluminium profile.
- Outer frame: 36mm; Outer frame Sash: 56/59mm.
- Modern multi-point locking options including Chelton Secure<sup>™</sup>.
- Traditional furniture options.
- Standard colours include White (gloss), Black (matt) or dual Black (matt) Out White (gloss) In.
- Also available in over 200 single colours or dual RAL colours.
- Range of textured colours available.
- Can be supplied unglazed or glazed for 24mm sealed units.
- Planitherm Total +, Argon gas used as standard.
- Vents are internally glazed for security and ease of installation.
- Trickle vents available in head extension.
- Optional dummy vents for matching internally glazed fixed lites.
- Complies to building regulations for replacement projects.

## **Technical**