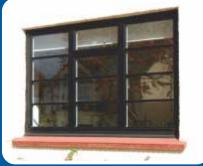

## Heritage Stepped Aluminium Heritage Windows

# DURATION

The Heritage stepped look window system is a thermally efficient replacement for steel windows. These stepped windows use the latest technology and are still a fraction of the cost of steel windows. Our Heritage windows use a modern 'Polyamide' thermal break giving them an excellent thermal performance.

Our slim-line profile emulates the look and feel of

traditional steel windows. Whether they are combined with new or original hardwood frames, or fitted directly to brick, these windows can be made to replicate your existing windows.