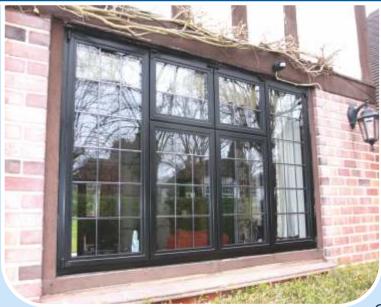

## **Glass Options**

Our Heritage Stepped windows are available with a range of different glass as well as cosmetic additions to help create that period style.

**Diamond Leads** 

Horizontal Flat Astragal Bars

Square Leads

Overlapped Flat Astragal Bars

Georgian Grille

Butted Flat Astragal Bars

BCh

В

**Decorative Leads** 

Square Leads

Horizontal Astragal Bars

Butted Or Overlapped Astragals