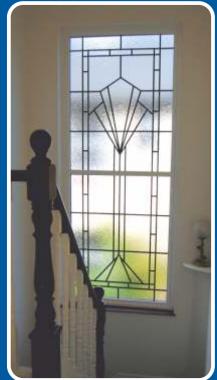

## **Glass Options**

Our Heritage Stepped windows are available with a range of different glass as well as cosmetic additions to help create that period style.

**Diamond Leads** 

Horizontal Flat Astragal Bars

BCh

В

**Decorative Leads** 

Square Leads

Horizontal Astragal Bars

Butted Or Overlapped Astragals