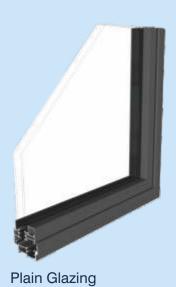

## **Glass Options**

Our Heritage Stepped windows are available with a range of different glass as well as cosmetic additions to help create that period style.

**Diamond Leads** 

Horizontal Flat Astragal Bars