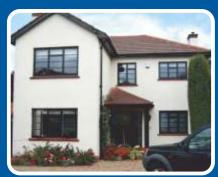

Now you can easily and affordably replace your old, single glazed, rusty steel windows with non-rusting, secure, steel look-a-like windows with modern energy efficient double glazing. What's more you can do so without compromising the character of your period property.

Our slim-line profile emulates the look and feel of

traditional steel windows. Whether they are combined with new or original hardwood frames, or fitted directly to brick, these windows can be made to replicate your existing windows.