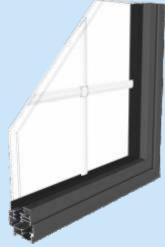

# DURATION

The Heritage stepped look window system is a thermally efficient replacement for steel windows. These stepped windows use the latest technology and are still a fraction of the cost of steel windows. Our Heritage windows use a modern 'Polyamide' thermal break giving them an excellent thermal performance.

Our slim-line profile emulates the look and feel of

traditional steel windows. Whether they are combined with new or original hardwood frames, or fitted directly to brick, these windows can be made to replicate your existing windows.

#### **Features**

- Slim-line 47mm 'Polyamide' thermally broken, non-rusting aluminium profile.
- Outer frame: 36mm; Outer frame Sash: 56/59mm.
- Modern multi-point locking options including Chelton Secure<sup>™</sup>.
- Traditional furniture options.
- Standard colours include White (gloss), Black (matt) or dual Black (matt) Out White (gloss) In.
- Also available in over 200 single colours or dual RAL colours.
- Range of textured colours available.
- Can be supplied unglazed or glazed for 24mm sealed units.
- Planitherm Total +, Argon gas used as standard.
- Vents are internally glazed for security and ease of installation.
- Trickle vents available in head extension.
- Optional dummy vents for matching internally glazed fixed lites.
- Complies to building regulations for replacement projects.