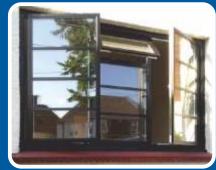

Now you can easily and affordably replace your old, single glazed, rusty steel windows with non-rusting, secure, steel look-a-like windows with modern energy efficient double glazing. What's more you can do so without compromising the character of your period property.

Our slim-line profile emulates the look and feel of

traditional steel windows. Whether they are combined with new or original hardwood frames, or fitted directly to brick, these windows can be made to replicate your existing windows.