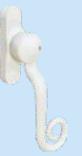

### Handle Options

Our Heritage Stepped windows are available with a range of different handle options as shown below:

#### Chelton Monkey Tail

W, B, C, BCh, SS

Colour

White

Black

Gold

Silver

Chrome