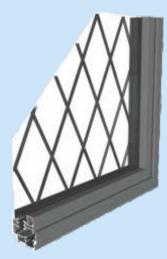

## **Glass Options**

Our Heritage Stepped windows are available with a range of different glass as well as cosmetic additions to help create that period style.

**Diamond Leads** 

Horizontal Flat Astragal Bars

Square Leads

Overlapped Flat Astragal Bars

Georgian Grille

Butted Flat Astragal Bars

BCh

В

**Decorative Leads** 

Square Leads

Horizontal Astragal Bars

Butted Or Overlapped Astragals