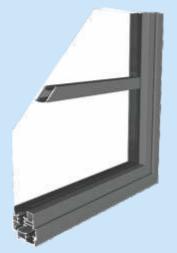

#### **Features**

- Slim-line 47mm 'Polyamide' thermally broken, non-rusting aluminium profile.
- Outer frame: 36mm; Outer frame Sash: 56/59mm.
- Modern multi-point locking options including Chelton Secure<sup>™</sup>.
- Traditional furniture options.
- Standard colours include White (gloss), Black (matt) or dual Black (matt) Out White (gloss) In.
- Also available in over 200 single colours or dual RAL colours.
- Range of textured colours available.
- Can be supplied unglazed or glazed for 24mm sealed units.
- Planitherm Total +, Argon gas used as standard.
- Vents are internally glazed for security and ease of installation.
- Trickle vents available in head extension.
- Optional dummy vents for matching internally glazed fixed lites.
- Complies to building regulations for replacement projects.