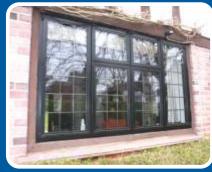

## Heritage Stepped Aluminium Heritage Windows

# DURATION

The Heritage stepped look window system is a thermally efficient replacement for steel windows. These stepped windows use the latest technology and are still a fraction of the cost of steel windows. Our Heritage windows use a modern 'Polyamide' thermal break giving them an excellent thermal performance.

Now you can easily and affordably replace your old, single glazed, rusty steel windows with non-rusting, secure, steel look-a-like windows with modern energy efficient double glazing. What's more you can do so without compromising the character of your period property.

Our slim-line profile emulates the look and feel of

traditional steel windows. Whether they are combined with new or original hardwood frames, or fitted directly to brick, these windows can be made to replicate your existing windows.